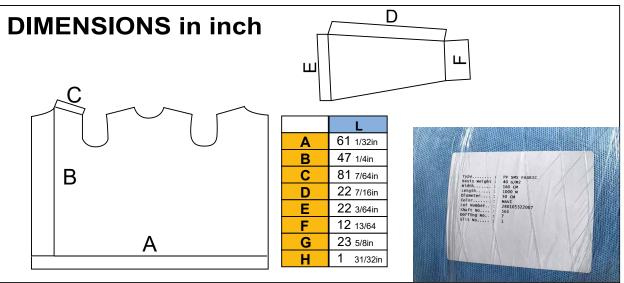

## **ISOLATION GOWN**

|                                                                                                       | Polypropylene                                 |                                                                                 |               |                         |
|-------------------------------------------------------------------------------------------------------|-----------------------------------------------|---------------------------------------------------------------------------------|---------------|-------------------------|
|                                                                                                       |                                               |                                                                                 |               |                         |
| Product Description                                                                                   |                                               | : ENDLESS FILAMENTS MELTBLOV                                                    | WN, THERMALLY | BONDED.                 |
| Raw Material                                                                                          |                                               | : 100 % PP                                                                      |               |                         |
| Application on Fabric                                                                                 |                                               | : SMS /HYDROPHOBIC                                                              |               |                         |
| Treatment                                                                                             |                                               | :                                                                               |               |                         |
| Fabric Colour                                                                                         |                                               | : MEDICAL BLUE                                                                  |               |                         |
| Customer Name                                                                                         |                                               |                                                                                 |               |                         |
| Weight                                                                                                |                                               | : 40 GSM                                                                        |               |                         |
|                                                                                                       |                                               |                                                                                 |               |                         |
| Width                                                                                                 |                                               | :                                                                               |               |                         |
| Packing                                                                                               |                                               | : PE BAG WITH LABEL                                                             |               | -                       |
| PROPERTIES                                                                                            |                                               | TEST METHOD                                                                     | UNIT          | TARGET                  |
| WEIGHT                                                                                                |                                               | ASTM D 3776                                                                     | gsm           | 40                      |
| THICKNESS                                                                                             |                                               | ASTM D 5729                                                                     | mm            | 0,36                    |
|                                                                                                       | ME                                            |                                                                                 |               | 108,0                   |
| TENSILE STRENGTH                                                                                      |                                               | ASTM D 6693                                                                     | N/5 cm        |                         |
| TENSILE STRENGTH                                                                                      | CE                                            |                                                                                 |               | 49.5                    |
|                                                                                                       | ME                                            |                                                                                 |               |                         |
|                                                                                                       | ML                                            | ASTM D 5035                                                                     | %             | 135,5                   |
| ELONGATION AT BREAK                                                                                   |                                               | A0111 D 3033                                                                    |               |                         |
|                                                                                                       | CE                                            |                                                                                 |               | 119,0                   |
| HYDROSTATIC HEAD                                                                                      |                                               | ASTM D 4491                                                                     | inch          | 400.0                   |
| in broshine herb                                                                                      |                                               |                                                                                 |               |                         |
|                                                                                                       | ge Results                                    |                                                                                 |               |                         |
| Tolerances For The Avara<br>Weight                                                                    | ± 5 %                                         | Roll Tolerance                                                                  |               |                         |
| Tolerances For The Avara<br>Weight<br>Thickness                                                       | ± 5 %<br>± 10 %                               |                                                                                 |               |                         |
| Tolerances For The Avara<br>Weight<br>Thickness<br>Tensile Strenght                                   | ± 5 %<br>± 10 %<br>± 15 %                     | Length : - 0 / +5% against target / ord-                                        |               |                         |
| Tolerances For The Avara<br>Weight<br>Thickness<br>Tensile Strenght<br>Elongation                     | ± 5 %<br>± 10 %<br>± 15 %<br>± 15 %           | Length : - 0 / +5% against target / ord<br>Width : Up to 150 cm in width = -0mr |               | em in width = - 0mm/+10 |
| Tolerances For The Avara<br>Weight<br>Thickness<br>Tensile Strenght<br>Elongation<br>Hydrostatic Head | ± 5 %<br>± 10 %<br>± 15 %<br>± 15 %<br>± 15 % | Length : - 0 / +5% against target / ord-                                        |               | em in width = - 0mm/+10 |
| Tolerances For The Avara<br>Weight<br>Thickness                                                       | ± 5 %<br>± 10 %<br>± 15 %<br>± 15 %           | Length : - 0 / +5% against target / ord<br>Width : Up to 150 cm in width = -0mr |               | m in width = - 0mm/+10  |

**TECHNICAL DETAIL** 

| 1 | COMPOSITION      | % 100 PP SMS Fabric |
|---|------------------|---------------------|
| 2 | FABRIC WEIGHT    | SMS 40              |
| 3 | COLOR            | Blue                |
| 4 | SIZE             | One Unisex Size, L  |
| 5 | MADE IN          | Turkey              |
| 6 | CARE INSTRUCTION | Single Use          |
| 7 | CLASSES:         | Level 2             |