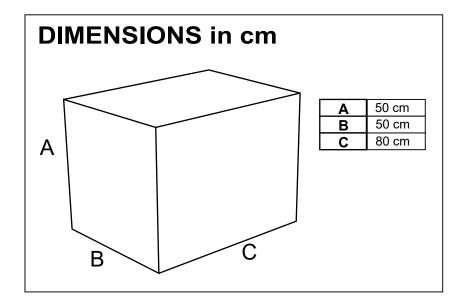

## PACKAGE

| 1 | MATERIAL          | Straw                                                                                                                         |
|---|-------------------|-------------------------------------------------------------------------------------------------------------------------------|
| 2 | PACKAGE WEIGHT    | 20 kg.                                                                                                                        |
| 3 | CAPACITY OF PIECE | 200 pcs.                                                                                                                      |
| 4 | SIZE              | 50 cm / 50 cm / 80cm                                                                                                          |
| 5 | MADE IN           | Turkey                                                                                                                        |
| 6 | COLOR             | Straw Color                                                                                                                   |
|   | 2<br>3<br>4<br>5  | <ol> <li>MATERIAL</li> <li>PACKAGE WEIGHT</li> <li>CAPACITY OF PIECE</li> <li>SIZE</li> <li>MADE IN</li> <li>COLOR</li> </ol> |