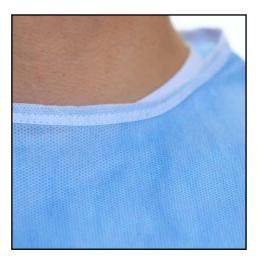

## **ISOLATION GOWN**

Gowns are examples of personal protective equipment used in health care settings. They are used to protect the wearer from the spread of infection or illness if the wearer comes in contact with potentially infectious liquid and solid material.

They may also be used to help prevent the gown wearer from transfering microorganisms that could harm vulnerable patients, such as those with weakened immune systems. Gowns are one part of an overall infection-control strategy.